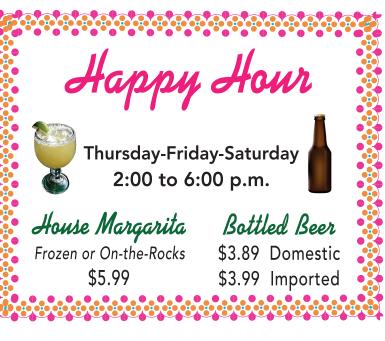

# Margaritas & Beer

Bud Light Budweiser Coors Light Michelob Ultra Miller Lite Shiner Bock Michelada - add 1.00

| <b>House Margarita</b> (Frozen or On-the-Rocks) 7.99<br>Strawberry or Mango - add 1.00 |  |
|----------------------------------------------------------------------------------------|--|
| Mimosa                                                                                 |  |
| Bloody Mary 7.99                                                                       |  |

#### **Imported Beer** - 4.99 Dos Equis Corona Extra Corona Light Modelo

Michelada - add 1.00

|     | ~ | 4 |    |  |
|-----|---|---|----|--|
| 100 | - | - | ÷. |  |
|     |   |   |    |  |
|     | 1 |   |    |  |
|     |   | 1 | 1  |  |
|     |   |   | 2  |  |
|     |   |   |    |  |
| 32  |   |   |    |  |